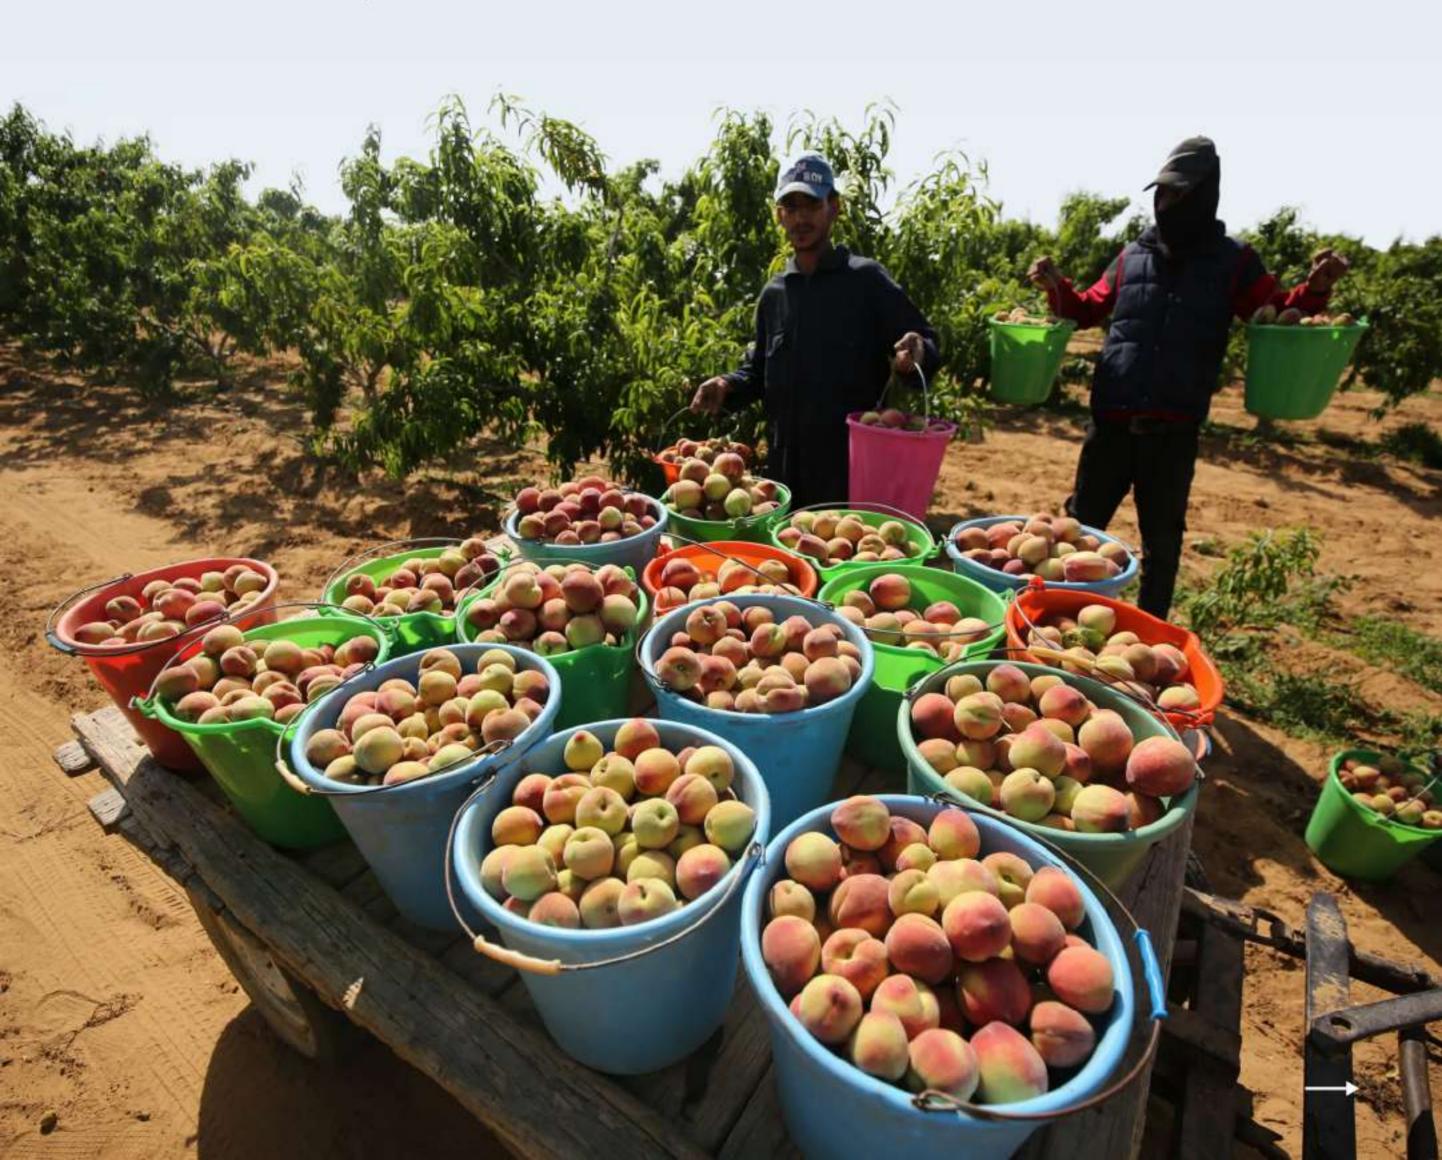

#### موارد الرزق

حيث <u>تعتمد حوالي 100,000</u> أسرة فلسطينية <u>على الزيتون</u> كمصدر للدخل يصل إلى 240 مليون دولار سنوياً، بينما تبلغ الخسائر السنوية من اقتلاع الأشجار نحو 64 مليون دولار.

المصدر: مؤتمر الأمم المتحدة للتجارة والتنمية. (2015). القطاع الزراعي الفلسطيني المحاصر. نيويورك وجنيف.

#### لاستخدام الغذاء كسلاح

كون الأشجار الفلسطينية ضرورية <mark>لتوفير <u>الغذاء</u> للفلسطينيين <u>ومصدر لعلف ماشيتهم</u>.</mark>