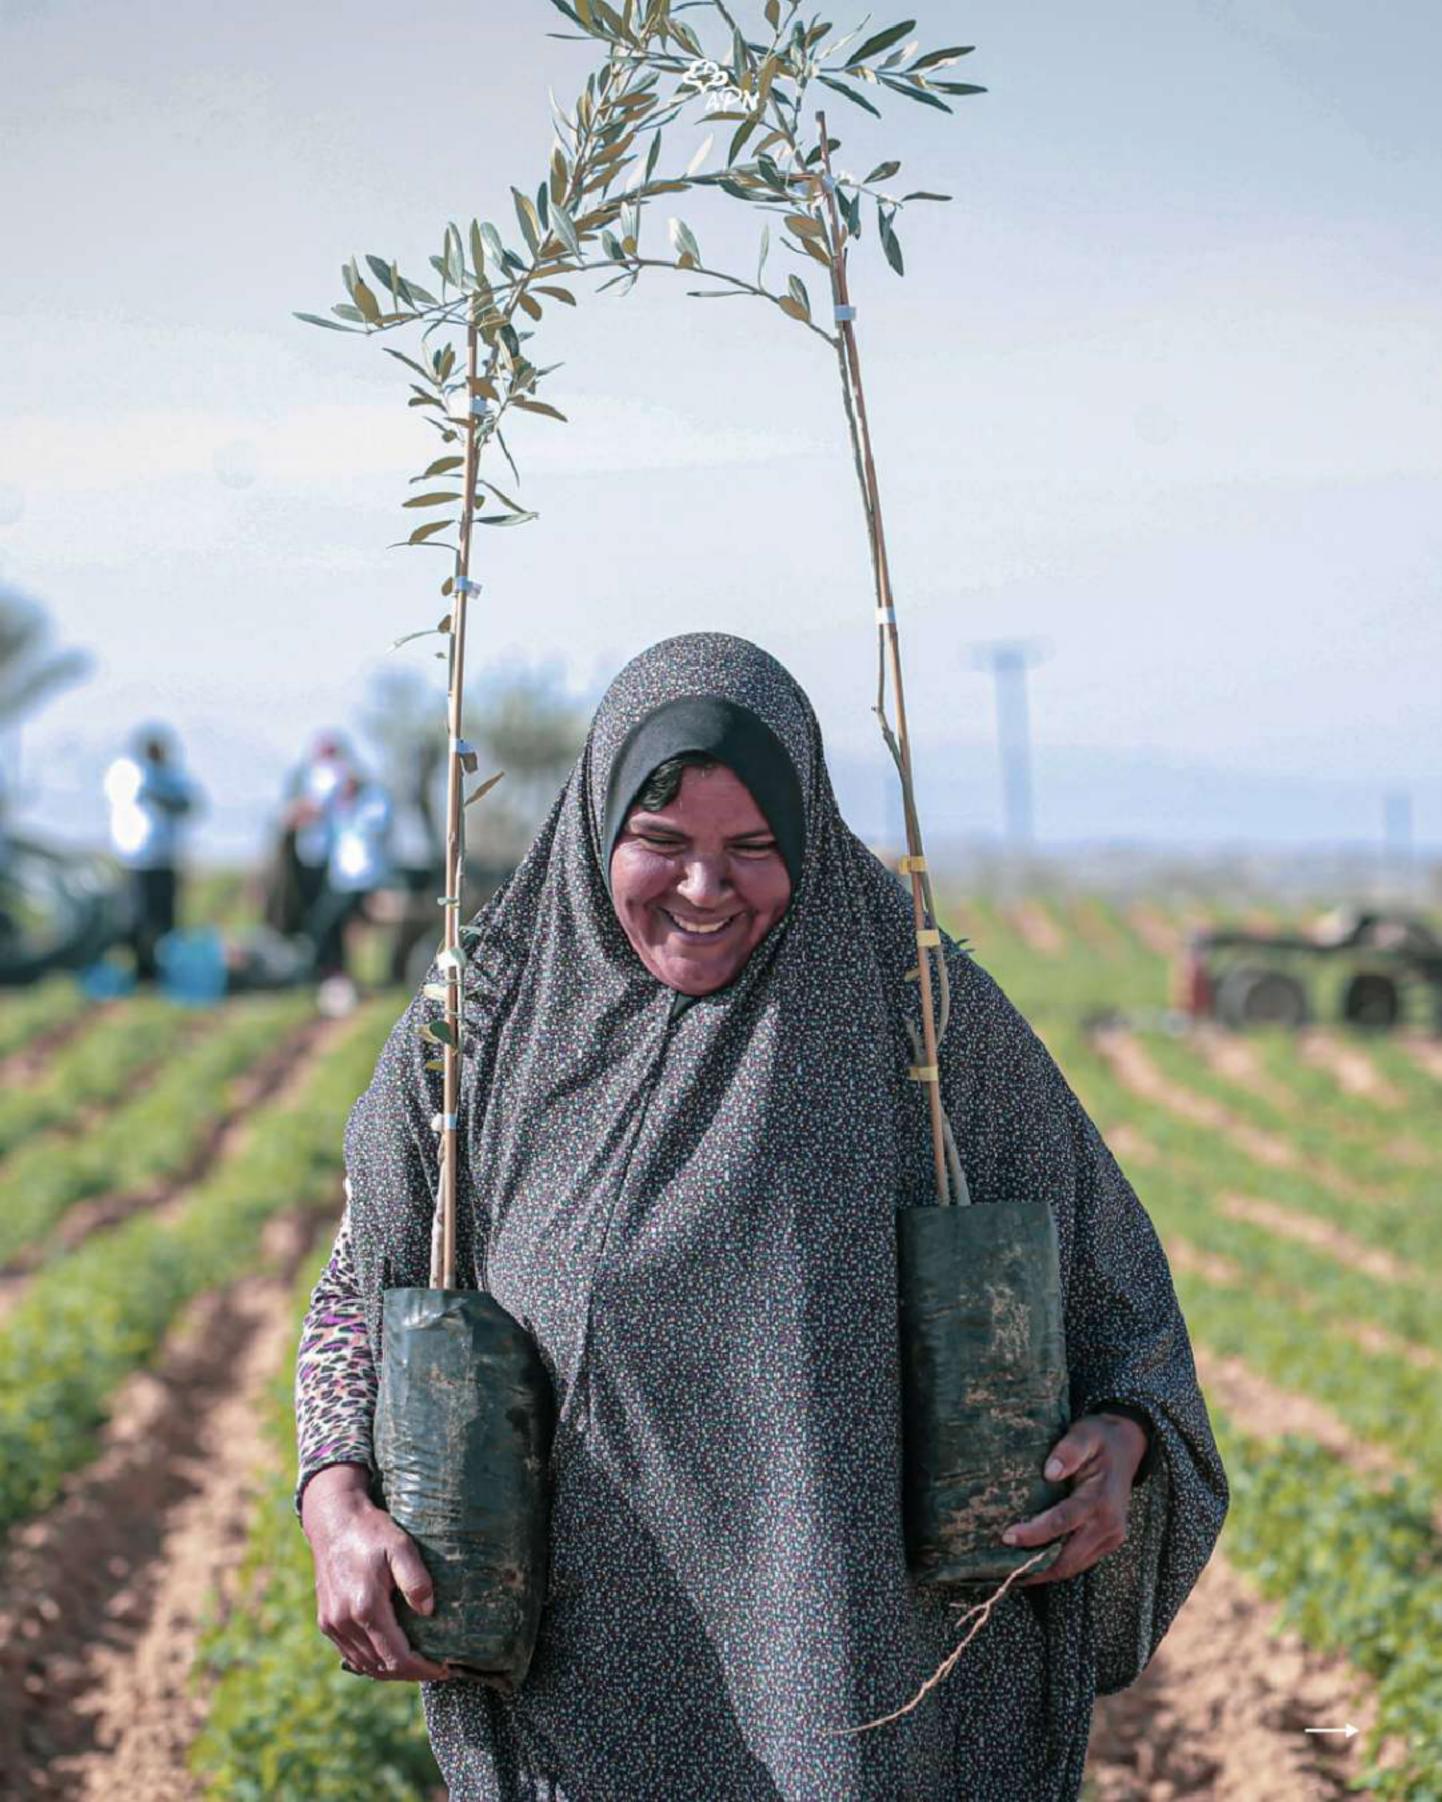

#### مع كل ذلك، أصبحت الأشجار عنصراً فاعلاً

للمقاومة الفلسطينية

## یقلعون شجرة نزرع عشرة

في عام 2001، انطلقت حملة المليون شجرة، لاسترداد السيادة الفلسطينية على الغذاء، والأرض والاقتصاد. وزرعت الحملة أكثر من 2.6 مليون شجرة مثمرة لدعم 30,000 مزارع فلسطيني، بالإضافة إلى العديد من المشاريع التي تعزز النظم الغذائية.