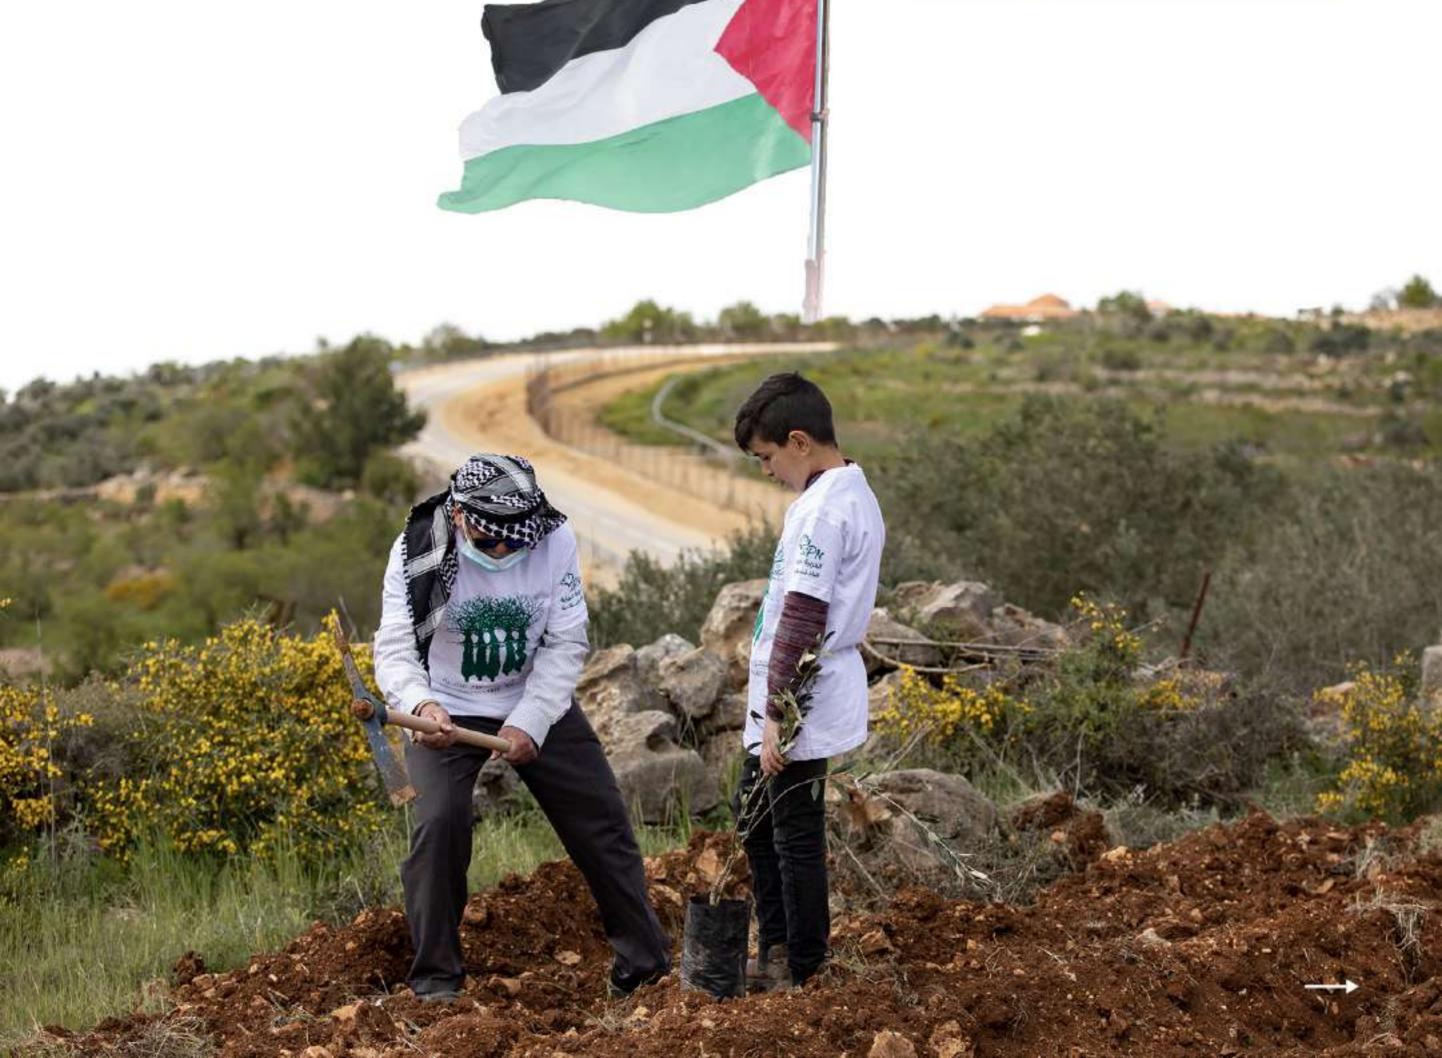

#### مع كل ذلك، أصبحت الأشجار عنصراً فاعلاً

للمقاومة الفلسطينية

## یقلعون شجرة نزرع عشرة

في عام 2001، انطلقت حملة المليون شجرة، لاسترداد السيادة الفلسطينية على الغذاء، والأرض والاقتصاد. وزرعت الحملة أكثر من 2.6 مليون شجرة مثمرة لدعم 30,000 مزارع فلسطيني، بالإضافة إلى العديد من المشاريع التي تعزز النظم الغذائية.