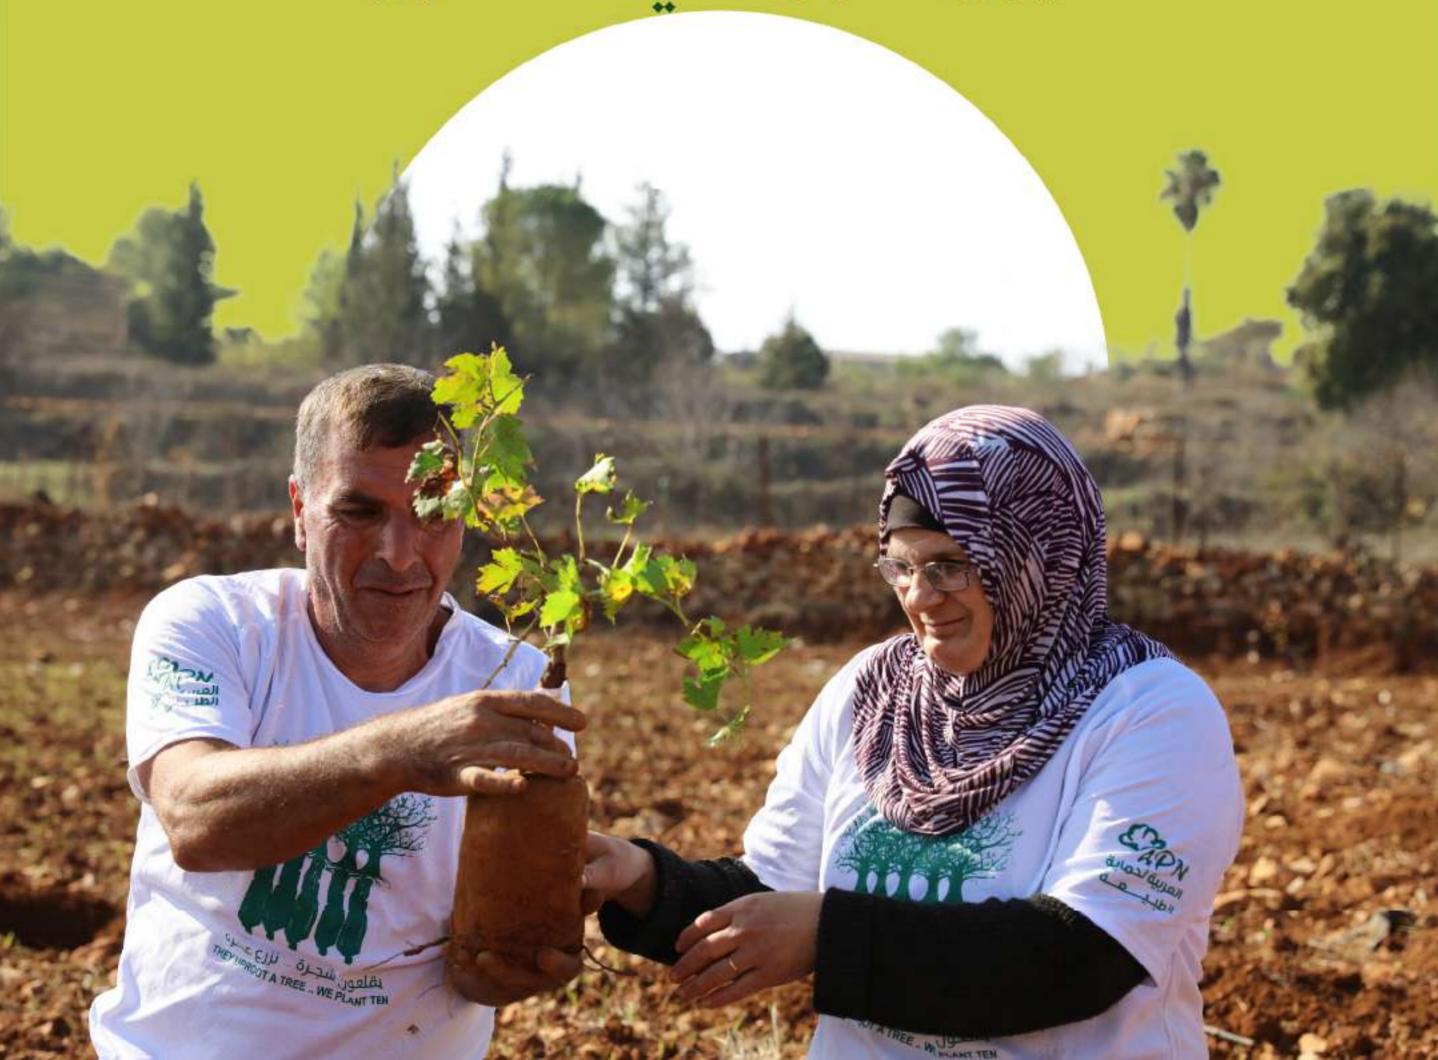

#### مع كل ذلك، أصبحت الأشجار عنصراً فاعلاً

للمقاومة الفلسطينية

## یقلعون شجرة نزرع عشرة

في عام 2001، انطلقت حملة المليون شجرة، لاسترداد السيادة الفلسطينية على الغذاء، والأرض والاقتصاد. وزرعت الحملة أكثر من 2.6 مليون شجرة مثمرة لدعم 30,000 مزارع فلسطيني، بالإضافة إلى العديد من المشاريع التي تعزز النظم الغذائية.