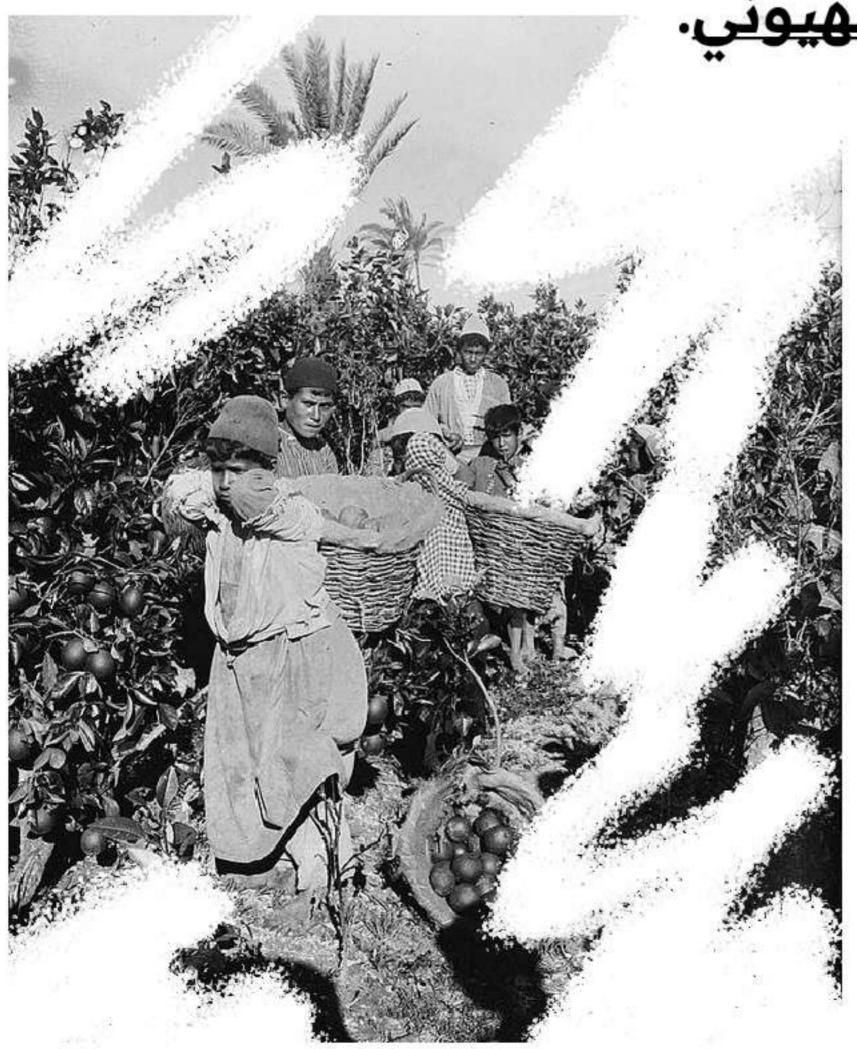

#### <mark>تشن إسرائيل حرباً</mark> على الأشجار الفلسطينية

منذ عام 2000، <mark>اقتلع الاحتلال الإسرائيلي أكثر</mark> من 3 ملايين شجرة.

بينما يبدو الأمر مجرد نشاطات لإزالة الغابات بذريعة "التنمية"، إلا أن الدافع الحقيقي أخطر بكثير، حيث يعتبر القضاء على الأشجار بوابة لتعزيز المشروع الاستعماري الإسرائيلي.

# لتوسيع البنية التحتية الاستعمارية

يدمر الاحتلال الإسرائيلي الغابات في الأراضي الفلسطينية، **ويستنزف الموارد الشّحيحة** <u>ويقضي</u> على الآلاف <u>موائل الحياة البرية</u>، لإفساح المجال للمستعمرين غير الشرعيين.