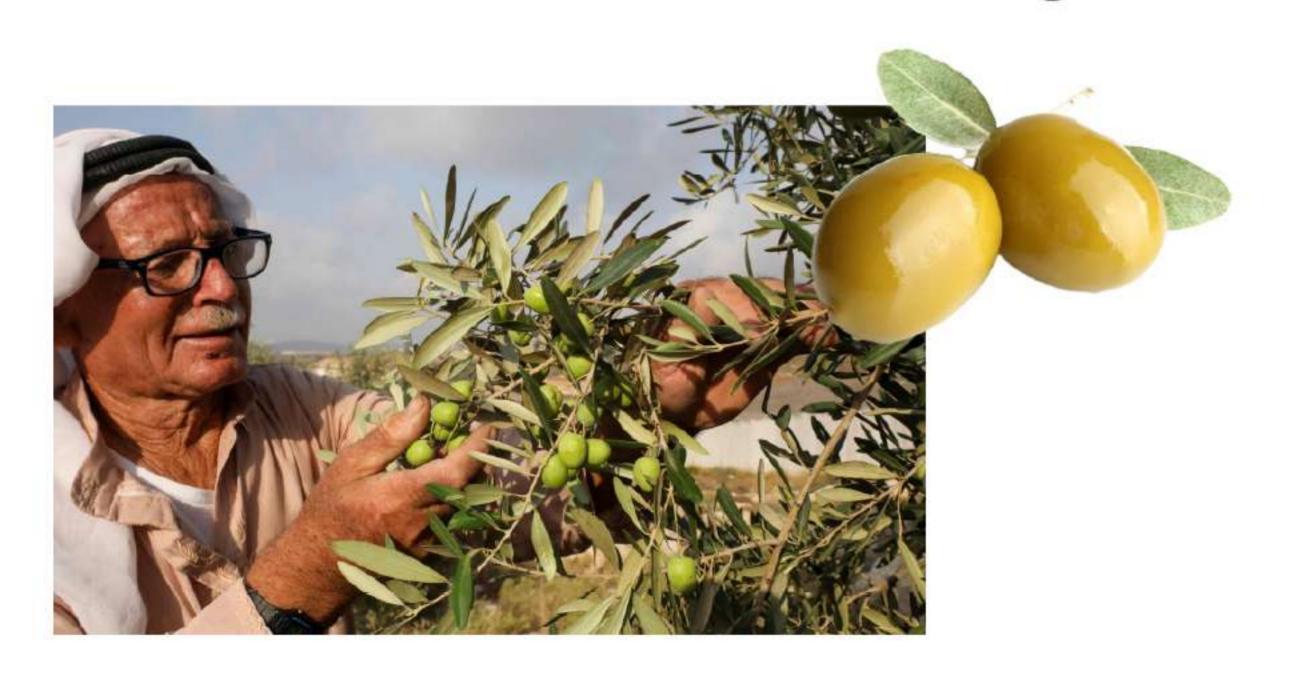

#### موارد الرزق

حيث <u>تعتمد حوالي 100,000</u> أسرة فلسطينية <u>على الزيتون</u> كمصدر للدخل يصل إلى 240 مليون دولار سنوياً، بينما تبلغ الخسائر السنوية من اقتلاع الأشجار نحو 64 مليون دولار.

المصدر: مؤتمر الأمم المتحدة للتجارة والتنمية. (2015). القطاع الزراعي الفلسطيني المحاصر. نيويورك وجنيف.

#### التراث الفلسطيني

إذ تمثل الأشجار شاهداً حياً على تاريخ فلسطين؛ **فمعظم البساتين الفلسطينية <u>أقدم</u> من الكيان الصهيوني**.