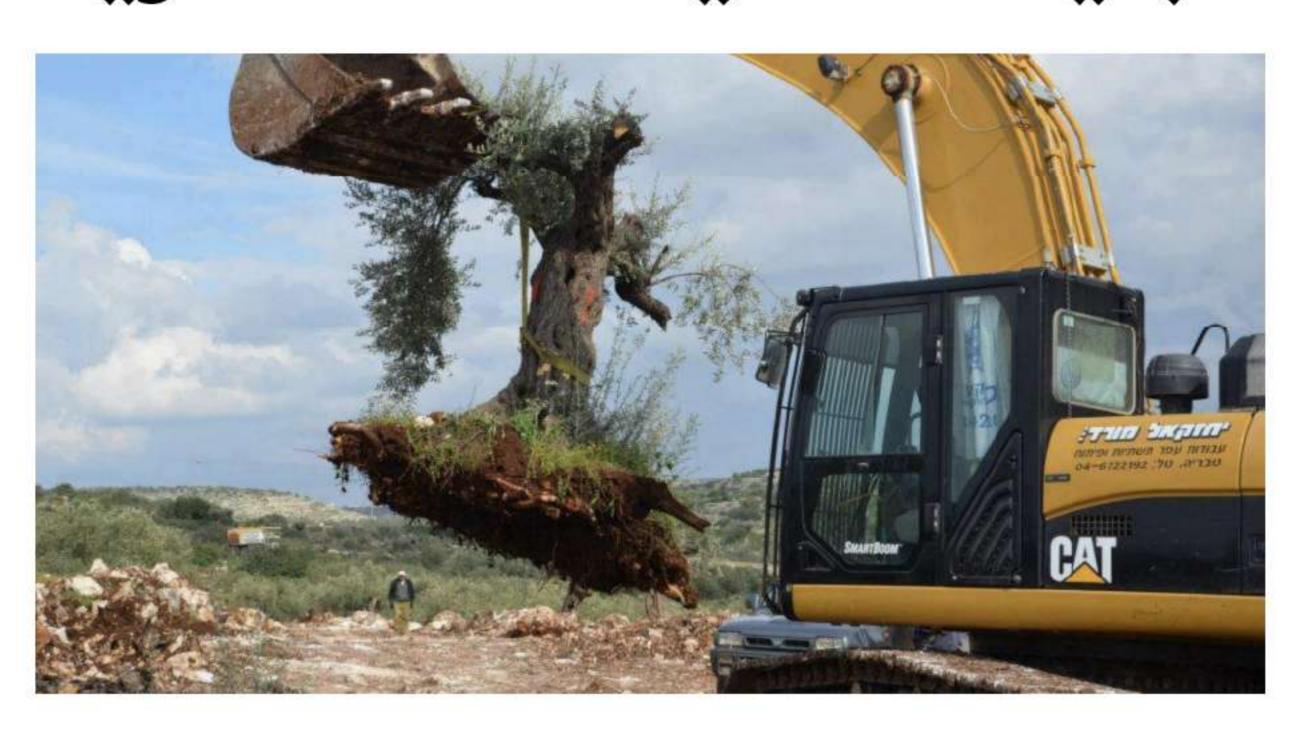

#### <mark>تشن إسرائيل حرباً</mark> على الأشجار الفلسطينية

منذ عام 2000، <mark>اقتلع الاحتلال الإسرائيلي أكثر</mark> من 3 ملايين شجرة.

بينما يبدو الأمر مجرد نشاطات لإزالة الغابات بذريعة "التنمية"، إلا أن الدافع الحقيقي أخطر بكثير، حيث يعتبر القضاء على الأشجار بوابة لتعزيز المشروع الاستعماري الإسرائيلي.

#### المزارعين الفلسطينيين من أراضيهم.

فبعد اقتلاع الأشجار يستولي الاحتلال على الأراضي غير المزروعة، بتلاعبه بقانون "البور" القديم فيصادر أراضي الفلسطينيين غير المزروعة.

#### التراث الفلسطيني

إذ تمثل الأشجار شاهداً حياً على تاريخ فلسطين؛ **فمعظم البساتين الفلسطينية <u>أقدم</u> من الكيان الصهيوني**.